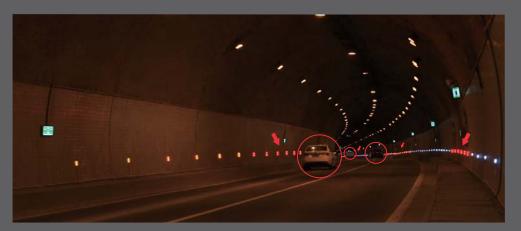

#### **System Principle:**

1.When no vehicles,

Yellow/White led constant lighting, improve the brightness inside the tunnel.

3.If a vehicle stays for more than a specified time (for example, 15s), the first-level alarm will be activated in real time, the lights will turn to a red light,

and the Led Display Board outside the tunnel will display Warning Triangle to warn the car coming from behind.

The road ahead is abnormal, please drive carefully.

2. When the vehicle passes,

the lights turns into a red light in real time and produces a red trail,

assisting the rear vehicle to determine the position of the preceding vehicle and maintaining a safe driving distance

4.If a vehicle stays for more than a specified period of time (for example, 30s),

the secondary alarm will be activated in real time,

the lights in the tunnel area will turn to a steady red light to warn the vehicles behind,

the Led Display Board outside the tunnel will display Warning Triangle to warn the car coming from behind, and the voice alarm will prompt "Vehicles in the tunnel occupy the road, please pass slowly".

Early warning vehicles are about to enter the tunnel, there are abnormal conditions in the tunnel