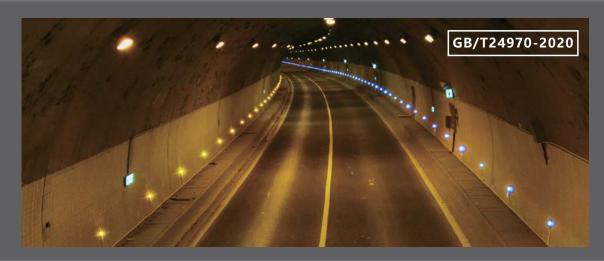

#### **Function:**

**Tutoring vehicle lights:**In the tunnel, when the front rear lights are faulty, dust is accumulated, and the brightness in the tunnel is low, the left and right sides of the guiding signs installed in the tunnel are in a white and white light state, which can assist the driver to turn on the lights and improve the brightness in the tunnel.

**Vehicle visual positioning:**When a vehicle is about to enter the tunnel or drive in the tunnel, it is very likely to cause rear-end collisions due to temporary blindness and blocked vision. At this time, the red wake generated after the sign turns into a red light can assist the driver to locate the vehicle, maintain a safe distance, improve driving safety, and avoid accidents.

**Assist in locating tunnel entrance vehicles** 

Assist in locating vehicles in tunnels