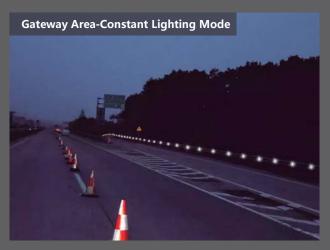

# **Other Working Mode:**

Application:Road marker, Guarding light, Gateway,Foggy area,etc.