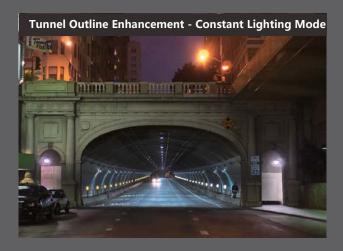

#### **System Principle:**

1.When no vehicles,

Yellow/White led constant lighting, improve the brightness inside the tunnel.

3.If a vehicle stays for more than a specified time (for example, 15s), the first-level alarm will be activated in real time, the lights will turn to a red light,

and the Led Display Board outside the tunnel will display Warning Triangle to warn the car coming from behind.

The road ahead is abnormal, please drive carefully.

2. When the vehicle passes,

the lights turns into a red light in real time and produces a red trail,

assisting the rear vehicle to determine the position of the preceding vehicle and maintaining a safe driving distance

4.If a vehicle stays for more than a specified period of time (for example, 30s),

the secondary alarm will be activated in real time,

the lights in the tunnel area will turn to a steady red light to warn the vehicles behind,

the Led Display Board outside the tunnel will display Warning Triangle to warn the car coming from behind, and the voice alarm will prompt "Vehicles in the tunnel occupy the road, please pass slowly".

Early warning vehicles are about to enter the tunnel, there are abnormal conditions in the tunnel