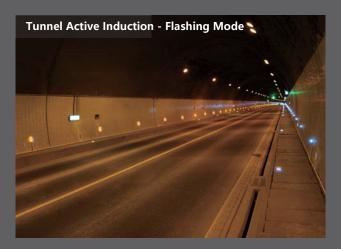

#### **Function:**

**Tutoring vehicle lights:**In the tunnel, when the front rear lights are faulty, dust is accumulated, and the brightness in the tunnel is low, the left and right sides of the guiding signs installed in the tunnel are in a white and white light state, which can assist the driver to turn on the lights and improve the brightness in the tunnel.

**Vehicle visual positioning:**When a vehicle is about to enter the tunnel or drive in the tunnel, it is very likely to cause rear-end collisions due to temporary blindness and blocked vision. At this time, the red wake generated after the sign turns into a red light can assist the driver to locate the vehicle, maintain a safe distance, improve driving safety, and avoid accidents.

**Assist in locating tunnel entrance vehicles** 

Assist in locating vehicles in tunnels