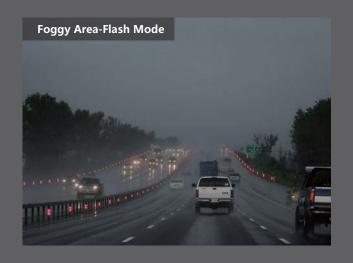

# **Other Working Mode:**

Application:Road marker, Guarding light, Gateway,Foggy area,etc.