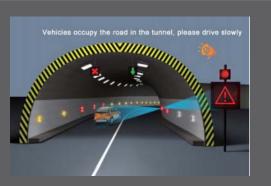

#### **System Principle:**

1.When no vehicles,

Yellow/White led constant lighting, improve the brightness inside the tunnel.

3.If a vehicle stays for more than a specified time (for example, 15s), the first-level alarm will be activated in real time, the lights will turn to a red light,

and the Led Display Board outside the tunnel will display Warning Triangle to warn the car coming from behind.

The road ahead is abnormal, please drive carefully.

2. When the vehicle passes,

the lights turns into a red light in real time and produces a red trail,

assisting the rear vehicle to determine the position of the preceding vehicle and maintaining a safe driving distance

4.If a vehicle stays for more than a specified period of time (for example, 30s),

the secondary alarm will be activated in real time,

the lights in the tunnel area will turn to a steady red light to warn the vehicles behind,

the Led Display Board outside the tunnel will display Warning Triangle to warn the car coming from behind, and the voice alarm will prompt "Vehicles in the tunnel occupy the road, please pass slowly".

Early warning vehicles are about to enter the tunnel, there are abnormal conditions in the tunnel