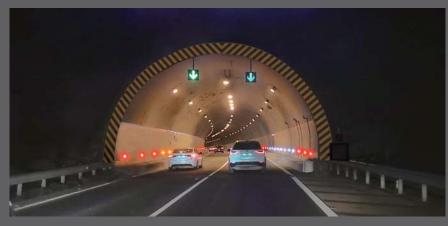

and the Led Display Board outside the tunnel will display Warning Triangle to warn the car coming from behind.

The road ahead is abnormal, please drive carefully.

2. When the vehicle passes,

the lights turns into a red light in real time and produces a red trail,

the lights in the tunnel area will turn to a steady red light to warn the vehicles behind,

the Led Display Board outside the tunnel will display Warning Triangle to warn the car coming from behind, and the voice alarm will prompt "Vehicles in the tunnel occupy the road, please pass slowly".

Early warning vehicles are about to enter the tunnel, there are abnormal conditions in the tunnel