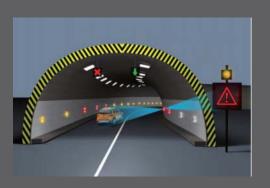

#### **System Principle:**

1.When no vehicles,

Yellow/White led constant lighting, improve the brightness inside the tunnel.

3.If a vehicle stays for more than a specified time (for example, 15s), the first-level alarm will be activated in real time, the lights will turn to a red light,

and the Led Display Board outside the tunnel will display Warning Triangle to warn the car coming from behind.

The road ahead is abnormal, please drive carefully.

2. When the vehicle passes,

the lights turns into a red light in real time and produces a red trail,

assisting the rear vehicle to determine the position of the preceding vehicle and maintaining a safe driving distance

4.If a vehicle stays for more than a specified period of time (for example, 30s),

the secondary alarm will be activated in real time,

the lights in the tunnel area will turn to a steady red light to warn the vehicles behind,

the Led Display Board outside the tunnel will display Warning Triangle to warn the car coming from behind, and the voice alarm will prompt "Vehicles in the tunnel occupy the road, please pass slowly".

Early warning vehicles are about to enter the tunnel, there are abnormal conditions in the tunnel