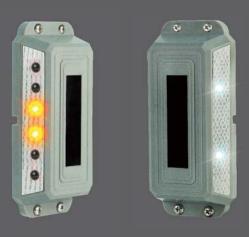

#### **Function:**

**Tutoring vehicle lights:**In the tunnel, when the front rear lights are faulty, dust is accumulated, and the brightness in the tunnel is low, the left and right sides of the guiding signs installed in the tunnel are in a white and white light state, which can assist the driver to turn on the lights and improve the brightness in the tunnel.

**Vehicle visual positioning:**When a vehicle is about to enter the tunnel or drive in the tunnel, it is very likely to cause rear-end collisions due to temporary blindness and blocked vision. At this time, the red wake generated after the sign turns into a red light can assist the driver to locate the vehicle, maintain a safe distance, improve driving safety, and avoid accidents.