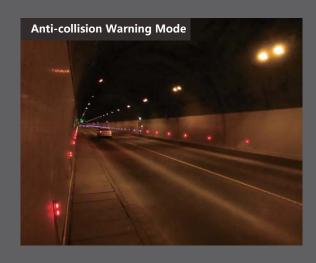

#### **Function:**

**Tutoring vehicle lights:**In the tunnel, when the front rear lights are faulty, dust is accumulated, and the brightness in the tunnel is low, the left and right sides of the guiding signs installed in the tunnel are in a white and white light state, which can assist the driver to turn on the lights and improve the brightness in the tunnel.

**Vehicle visual positioning:**When a vehicle is about to enter the tunnel or drive in the tunnel, it is very likely to cause rear-end collisions due to temporary blindness and blocked vision. At this time, the red wake generated after the sign turns into a red light can assist the driver to locate the vehicle, maintain a safe distance, improve driving safety, and avoid accidents.

**Assist in locating tunnel entrance vehicles** 

Assist in locating vehicles in tunnels