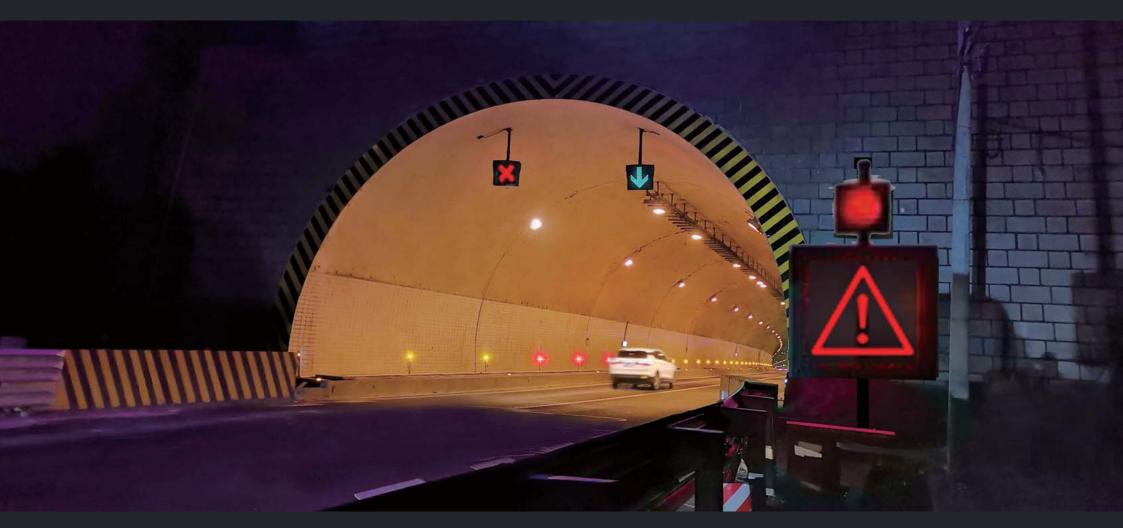

#### **System Principle:**

1.When no vehicles,

Yellow/White led constant lighting, improve the brightness inside the tunnel.

3.If a vehicle stays for more than a specified time (for example, 15s), the first-level alarm will be activated in real time, the lights will turn to a red light,

and the Led Display Board outside the tunnel will display Warning Triangle to warn the car coming from behind.

The road ahead is abnormal, please drive carefully.

2. When the vehicle passes,

the lights turns into a red light in real time and produces a red trail,

assisting the rear vehicle to determine the position of the preceding vehicle and maintaining a safe driving distance

4.If a vehicle stays for more than a specified period of time (for example, 30s),

the secondary alarm will be activated in real time,

the lights in the tunnel area will turn to a steady red light to warn the vehicles behind,

the Led Display Board outside the tunnel will display Warning Triangle to warn the car coming from behind, and the voice alarm will prompt "Vehicles in the tunnel occupy the road, please pass slowly".

Early warning vehicles are about to enter the tunnel, there are abnormal conditions in the tunnel