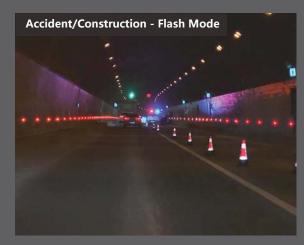

# **Other Working Mode:**

Application:Road marker, Guarding light, Gateway,Foggy area,etc.